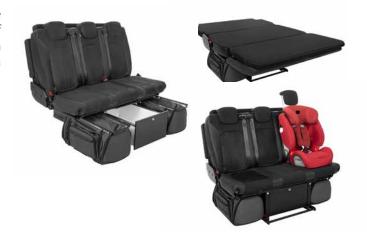

#### **Smartbench**

Secure seating. Restful sleep. The Smartbench offers comfortable space for the whole family in everyday life and can be converted into a comfortable bed for traveling. We offer the Smartbench in various designs and sizes, for example as a 2-seater or 3-seater bench. The Smartbench can be installed in any commercial vehicle.

Each seat is equipped with shoulder belts to ensure that all occupants are optimally protected. Isofix is also standard so that child seats can also be fitted with maximum safety.

An intuitive and easy-to-use folding system converts the practical bench seat into a comfortable sofa bed. The length of the reclining surface is approximately 190 cm. The Smartbench can be optionally equipped with a spacious storage drawer, a practical fridge drawer or versatile sports and travel bags.

#### Available widths:

- » 2-seater bench 860 mm, 970 mm, 1120 mm
- » 3-seater bench 1180 mm, 1260 mm, 1440 mm, 1500 mm