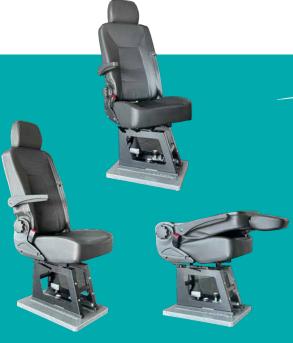

- » Handbrake adjustment with cover
- » Handbrake adjustment without cover

Our Smartseats stand for safety and the highest quality standards. All models have been tested and approved according to the latest UN/ECE regulations for M1 and M2 vehicles. This includes ECE R14, R16 and R17, which are part of the framework directive 2007/46/EC. They have also been tested in combination with the Smartfloor system floor. In terms of design, materials and comfort, our seats leave nothing to be desired.

For the Smartseats M1 we have different seat bases in our range. Seats with Smartleg offer maximum flexibility in combination with the Smartfloor aluminum system floor.

Thanks to an aluminum double rail, the Smartseats can also be easily and safely retrofitted in almost any vehicle.