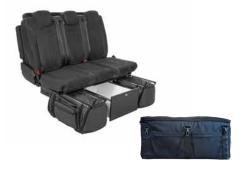

#### **Smartbench**

Secure seating. Restful sleep. The Smartbench offers comfortable space for the whole family in everyday life and can be converted into a comfortable bed for traveling. We offer the Smartbench in various designs and sizes, for example as a 2-seater or 3-seater bench. The Smartbench can be installed in any commercial vehicle.

Each seat is equipped with shoulder belts to ensure that all occupants are optimally protected. Isofix is also standard so that child seats can also be fitted with maximum safety.

An intuitive and easy-to-use folding system converts the practical bench seat into a comfortable sofa bed. The length of the reclining surface is approximately 190 cm. The Smartbench can be optionally equipped with a spacious storage drawer, a practical fridge drawer or versatile sports and travel bags.

# **Sport- and travelbag**

Discover the ideal sports and travel bag for all your adventures!

Our bags not only offer plenty of storage space, but also an innovative solution for perfect organization in your camper van. Thanks to the lightweight rail system, the bags can be easily mounted under the Smartbench, which not only saves you space, but also means the bag is always within easy reach.