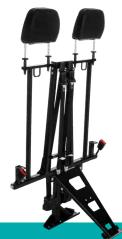

# **Belt bracket Light**

- Lightweight construction made of high-strength steel
- Tested in accordance with ECE requirements for M1 and N1 vehicles
- 3-point seat belts
- **ISOFIX**
- Suitable for many vehicle models
- Top belt support with adjustable headrests, backrest frame and seat cushion set
- Elevation set (120 mm) included in the scope of delivery

- Lightweight construction made of high-strength steel
- Tested in accordance with ECE requirements for M1 and N1 vehicles
- 3-point seat belts
- **ISOFIX**
- Adjustable headrests
- Suitable for many vehicle models

# **Belt bracket Advanced**

- Lightweight construction made of high-strength steel
- Tested according to ECE requirements for M1 and N1 vehicles
- 3-point seat belts
- **ISOFIX**
- Adjustable headrests
- Suitable for many vehicle models
- Adjustable seats