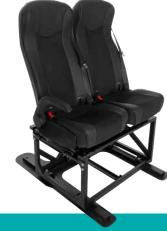

#### 3-Point belt bracket

Secure. Flexible. Perfect fit. With a seat belt support, you can easily create additional seats in your vehicle - without compromising on safety! Depending on the model, you can design your 2-seater bench seat in the second or third row exactly as you want it.

We offer the right frame for your project: A robust construction with integrated 3-point belts, which is bolted to the vehicle with a corresponding mounting plate or special aluminum rails. This guarantees the necessary stability for a safe ride.

After professional installation in your vehicle, you can start with the floor structure, floor covering and upholstery. You decide on the design - we supply a large selection of high-quality fabric covers for the optional upholstery.