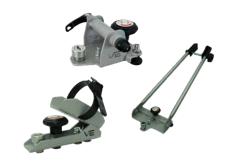

# **Bicycle mount**

Travel with your bike to the places you've always wanted to explore!

Our bicycle mounts offer you many advantages that are specially tailored to the needs of cyclists and bike enthusiasts. The bicyclw mounts allow you to transport your bike safely and stably inside the car - whether in a van, camper & Co.

The combination of frame and front wheel or fork mount reliably secures your bike, effectively preventing damage while riding.