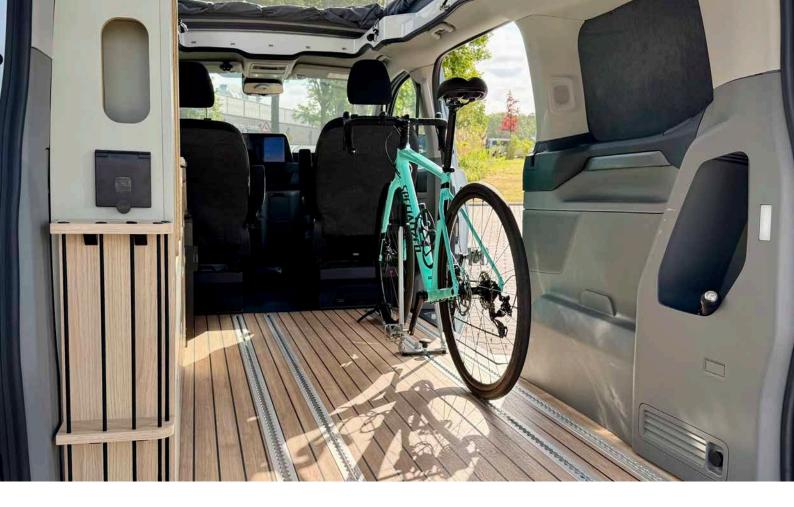

# **Bicycle mount**

Travel with your bike to the places you've always wanted to explore!

Our bicycle mounts offer you many advantages that are specially tailored to the needs of cyclists and bike enthusiasts. The bicyclw mounts allow you to transport your bike safely and stably inside the car - whether in a van, camper & Co.

The combination of frame and front wheel or fork mount reliably secures your bike, effectively preventing damage while riding.