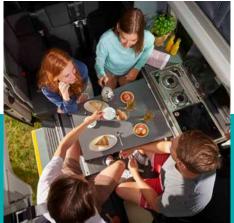

#### **Smartswivel**

Whether it's a short trip with the family or a long weekend with friends - having breakfast together in the camper van in the morning is simply a must. Our Smartswivel is the key to a new level of travel comfort and transforms even the smallest camper van into a practical space miracle.

## **Advantages & further options**

- » Fits original driver and passenger seats
- » Very flat design, easy to turn
- » High quality steel for maximum stability
- » TÜV approved according to ECE M1 and N1 guidelines
- » Available for different car models
- » Swivel can be rotated while seat is in use