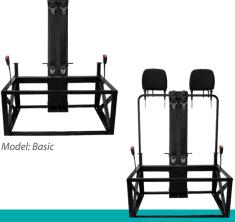

ection of high-quality fabric covers for the optional upholstery.

#### To ensure that your passengers travel safely, you should observe the following rules:

- Seat belts are mandatory: All seats used during the journey must be fitted with automatic three-point seat belts.
- Head restraints for more safety: Seats facing in the direction of travel must have head restraints. They are also recommended for rear-facing seats.
- No transverse seats: Sitting parallel or perpendicular to the direction of travel is not only unsafe, but is now also prohibited.
- Keep an eye on the payload: Check the permissible total weight and the maximum payload of your vehicle. >>
- Registration in the vehicle documents: Only officially registered seats may be used for the ride.

# **Belt bracket Basic & Top**



Model: Top

# **Belt bracket Light**





- Lightweight construction made of high-strength steel
- Tested in accordance with ECE requirements for M1 and N1 vehicles
- 3-point seat belts
- **ISOFIX**
- Suitable for many vehicle models
- Top belt support with adjustable headrests, backrest frame and seat cushion set
- Elevation set (120 mm) included in the scope of delivery

- Lightweight construction made of high-strength steel
- Tested in accordance with ECE requirements for M1 and N1 vehicles
- 3-point seat belts
- **ISOFIX**
- Adjustable headrests
- Suitable for many vehicle models

# **Belt bracket Advanced**

- Lightweight construction made of high-strength steel
- Tested according to ECE requirements for M1 and N1 vehicles
- 3-point seat belts
- **ISOFIX**
- Adjustable headrests
- S