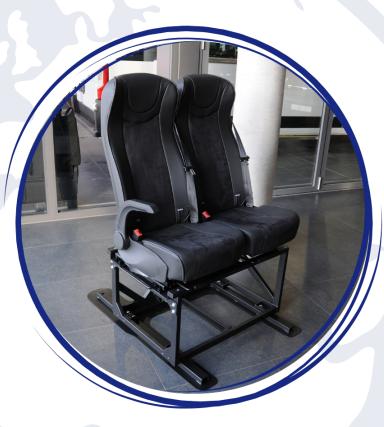

#### 3-Point belt bracket

Secure. Flexible. Perfect fit. With a seat belt support, you can easily create additional seats in your vehicle - without compromising on safety! Depending on the model, you can design your 2-seater bench seat in the second or third row exactly as you want it.

We offer the right frame for your project: A robust construction with integrated 3-point belts, which is bolted to the vehicle with a corresponding mounting plate or special aluminum rails. This guarantees the necessary stability for a safe ride.

# **Belt bracket Basic & Top**

Model: Top

# **Belt bracket Light**

- Lightweight construction made of high-strength steel
- Tested in accordance with ECE requirements for M1 and N1 vehicles
- 3-point seat belts
- **ISOFIX**
- Suitable for many vehicle models
- Top belt support with adjustable headrests, backrest frame and seat cushion set
- Elevation set (120 mm) included in the scope of delivery