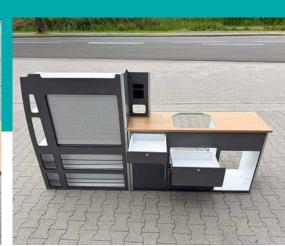

#### **Smartkit**

The Smartkit "Do It Yourself" furniture sets are the perfect solution for those who want to customize their Camper Van on their own. Designed specifically for Volkswagen T5 and T6 vehicles, these lightweight furniture modules allow you to transform your van into a cozy, functional living space.

The Smartkit includes a cupboard and kitchen module that are easy to install and can be customized to fit your van's layout. With its clever design, it gives you the freedom to create your own unique van life experience without complex installations. The lightweight nature of the furniture also ensures that your van stays efficient and functional while still offering all the essentials you need for a comfortable trip.

#### **Recommended optional extras:**

- » Refrigerator Vitrifrigo (42L)
- » Sink Dometic SNG 4237
- » Stove Alpen Camping Mount Everest
- » Fresh water tank Aplast Tank (65L)
- » Gray water tank Reimo (27L)