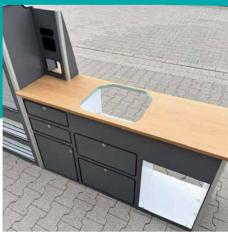

#### **Smartkit**

The Smartkit "Do It Yourself" furniture sets are the perfect solution for those who want to customize their Camper Van on their own. Designed specifically for Volkswagen T5 and T6 vehicles, these lightweight furniture modules allow you to transform your van into a cozy, functional living space.

The Smartkit includes a cupboard and kitchen module that are easy to install and can be customized to fit your van's layout. With its clever design, it gives you the freedom to create your own unique van life experience without complex installations. The lightweight nature of the furniture also ensures that your van stays efficient and functional while still offering all the essentials you need for a comfortable trip.

#### **Recommended optional extras:**

- » Refrigerator Vitrifrigo (42L)
- » Sink Dometic SNG 4237
- » Stove Alpen Camping Mount Everest
- » Fresh water tank Aplast Tank (65L)
- » Gray water tank Reimo (27L)