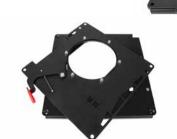

#### **Smartswivel**

Whether it's a short trip with the family or a long weekend with friends - having breakfast together in the camper van in the morning is simply a must. Our Smartswivel is the key to a new level of travel comfort and transforms even the smallest camper van into a practical space miracle.

## **Advantages & further options**

- » Fits original driver and passenger seats
- » Very flat design, easy to turn
- » High quality steel for maximum stability
- » TÜV approved according to ECE M1 and N1 guidelines
- » Available for different car models
- » Swivel can be rotated while seat is in use