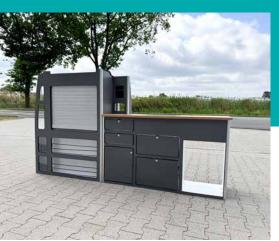

#### **Smartkit**

The Smartkit "Do It Yourself" furniture sets are the perfect solution for those who want to customize their Camper Van on their own. Designed specifically for Volkswagen T5 and T6 vehicles, these lightweight furniture modules allow you to transform your van into a cozy, functional living space.

The Smartkit includes a cupboard and kitchen module that are easy to install and can be customized to fit your van's layout. With its clever design, it gives you the freedom to create your own unique van life experience without complex installations. The lightweight nature of the furniture also ensures that your van stays efficient and functional while still offering all the essentials you need for a comfortable trip.