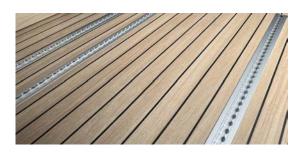

## **Smartfloor Aluminum Floor Solution**

Fast. Simple. Flexible. Safe. The Smartfloor aluminum floor enables quick and flexible design of the vehicle interior with individual seats, benches and even wheelchairs. The Smartfloor vehicle floor is designed individually and consists of various aluminum profiles that are glued into the vehicle. This turns an empty van, camper van or panel van with an empty passenger compartment into your individual vehicle in no time at all, with countless variations in the seating and positioning of different expansion modules.

## Advantages of the Smartfloor Revolution:

- » Maximum time saving during installation
- » The world's lightest system floor
- » Optimum acoustic and thermal insulation
- » Smooth-running Smartseats and Smartbenches
- » Guaranteed parallelism of the aluminum rails