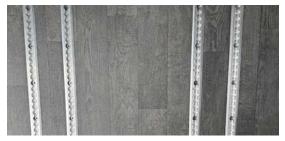

# Design Flooring made of PVC

Our self-adhesive PVC flooring combines elegant design with excellent slip resistance (R10). You can choose from five stunning designs:

## **WOODEN PVC**

TFWSA Jacobean Oak - Art.-Nr. 10024953

TFWSA Spiced Bamboo - Art.-Nr. 10025200