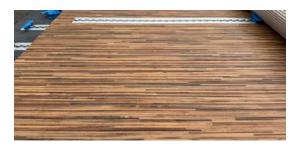

# Design Flooring made of PVC

Our self-adhesive PVC flooring combines elegant design with excellent slip resistance (R10). You can choose from five stunning designs:

## **WOODEN PVC**

TFWSA Jacobean Oak - Art.-Nr. 10024953

TFWSA Spiced Bamboo - Art.-Nr. 10025200