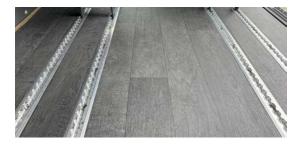

## **Smartfloor Aluminum Floor Solution**

Fast. Simple. Flexible. Safe. The Smartfloor aluminum floor enables quick and flexible design of the vehicle interior with individual seats, benches and even wheelchairs. The Smartfloor vehicle floor is designed individually and consists of various aluminum profiles that are glued into the vehicle. This turns an empty van, camper van or panel van with an empty passenger compartment into your individual vehicle in no time at all, with countless variations in the seating and positioning of different expansion modules.

## Advantages of the Smartfloor Revolution:

- » Maximum time saving during installation
- » The world's lightest system floor
- » Optimum acoustic and thermal insulation
- » Smooth-running Smartseats and Smartbenches
- » Guaranteed parallelism of the aluminum rails