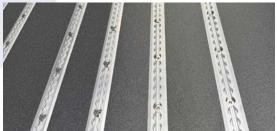

## **Smartfloor Aluminum Floor Solution**

Fast. Simple. Flexible. Safe. The Smartfloor aluminum floor enables quick and flexible design of the vehicle interior with individual seats, benches and even wheelchairs. The Smartfloor vehicle floor is designed individually and consists of various aluminum profiles that are glued into the vehicle. This turns an empty van, camper van or panel van with an empty passenger compartment into your individual vehicle in no time at all, with countless variations in the seating and positioning of different expansion modules.

## Advantages of the Smartfloor Revolution:

- » Maximum time saving during installation
- » The world's lightest system floor
- » Optimum acoustic and thermal insulation
- » Smooth-running Smartseats and Smartbenches
- » Guaranteed parallelism of the aluminum rails