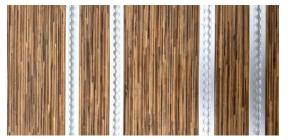

# Design Flooring made of PVC

Our self-adhesive PVC flooring combines elegant design with excellent slip resistance (R10). You can choose from five stunning designs:

## **WOODEN PVC**

TFWSA Jacobean Oak - Art.-Nr. 10024953

TFWSA Spiced Bamboo - Art.-Nr. 10025200