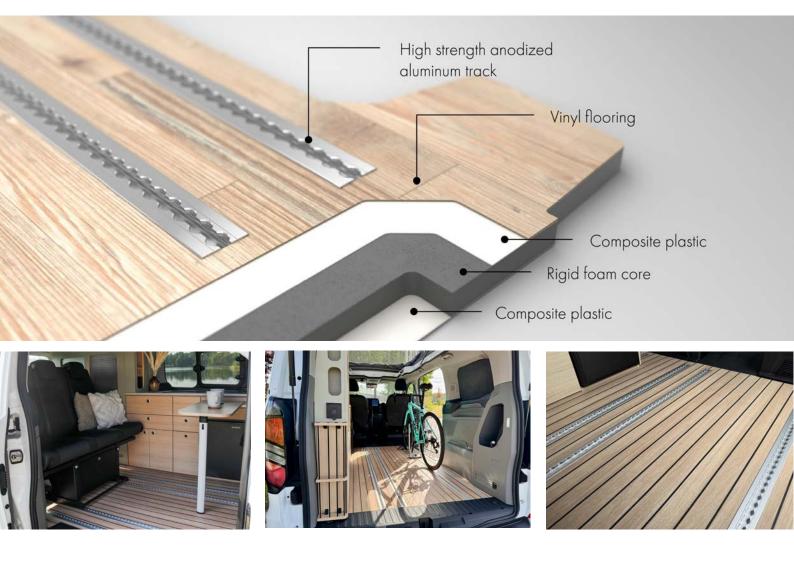

## **Smartfloor Aluminum Floor Solution**

Fast. Simple. Flexible. Safe. The Smartfloor aluminum floor enables quick and flexible design of the vehicle interior with individual seats, benches and even wheelchairs. The Smartfloor vehicle floor is designed individually and consists of various aluminum profiles that are glued into the vehicle. This turns an empty van, camper van or panel van with an empty passenger compartment into your individual vehicle in no time at all, with countless variations in the seating and positioning of different expansion modules.

## **NEW: Smartfloor Revolution**

The patented Smartfloor Revolution consists of a high-quality XPS panel, which is processed in our factory with the latest technology, the highest precision and the utmost care. With a weight saving of around 30%

compared to conventional floors, the Smartfloor Revolution helps to reduce fuel consumption and enables a higher payload for luggage and other items.

## Advantages of the Smartfloor Revolution:

- » Maximum time saving during installation
- » The world's lightest system floor
- » Optimum acoustic and thermal insulation
- » Smooth-running Smartseats and Smartbenches
- » Guaranteed parallelism of the aluminum rails