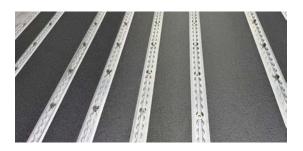

# Design Flooring made of PVC

Our self-adhesive PVC flooring combines elegant design with excellent slip resistance (R10). You can choose from five stunning designs:

## **STANDARD PVC**

**TFM Black - Art.-Nr. 10024404** 

TFM Storm - Art.-Nr. 10024297