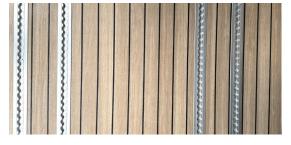

# Design Flooring made of PVC

Our self-adhesive PVC flooring combines elegant design with excellent slip resistance (R10). You can choose from five stunning designs:

### **MARINA PVC**

FWA Marina Oak - Art.-Nr. 10026179