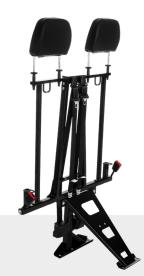

#### **BELT BRACKET LIGHT**

- Lightweight construction made of high-strength steel
- Tested according to ECE requirements for M1, M2, N1, and N2 vehicles
- 3-point seat belts and ISOFIX
- Adjustable headrests
- Seat leg: Symmetrical or asymmetrical in 303 mm or 423 mm