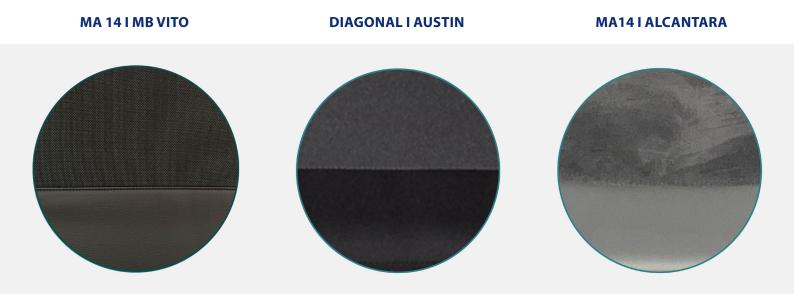

## Unique design

Our 3-point belt brackets are available with matching seat cushion sets, depending on the model. You have the choice: either design your seats exactly how you want them, or choose one of our fabric upholsterys. **We're happy to advise you!** 