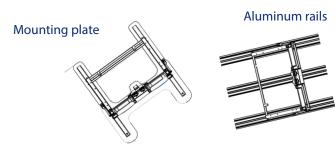

### 3-Point Belt Bracket Basic & Top

Easy and flexible installation in the vehicle thanks to a special mounting plate or aluminum rails. The mounting method can be freely chosen. The included mounting kit contains all the necessary fastening materials for quick and easy installation, as well as a 120 mm height adjustment set.

Mounting plate