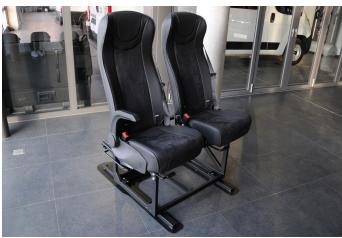

# Highlights of the 3-Point Belt Bracket Advanced

The 3-point belt bracket Advanced impresses with innovative features and sets new standards for comfort. Say goodbye to uncomfortable and rigid seating solutions in your camper van!

The belt bracket Advanced easily adapts to your needs: The seats can be shifted sideways, as well as forward and backward on the frame. This allows your passengers to enjoy a comfortable ride with plenty of space and freedom of movement.

Once you arrive at the campsite, the seats can be quickly pushed together, ensuring that your camper van remains fully functional. The thoughtful design is completed with an adjustable backrest, guaranteeing maximum comfort.