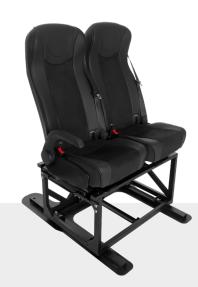

#### **BELT BRACKET ADVANCED**

- Lightweight construction made of high-strength steel
- Tested according to ECE requirements for M1, M2, N1, and N2 vehicles
- 3-point seat belts and ISOFIX
- Adjustable backrest
- Adjustable seats
- Includes seat cushion set with or without cover
- Optional: With armrest

The belt bracket Advanced easily adapts to your needs: The seats can be shifted sideways, as well as forward and backward on the frame. This allows your passengers to enjoy a comfortable ride with plenty of space and freedom of movement.

Once you arrive at the campsite, the seats can be quickly pushed together, ensuring that your camper van remains fully functional. The thoughtful design is completed with an adjustable backrest, guaranteeing maximum comfort.