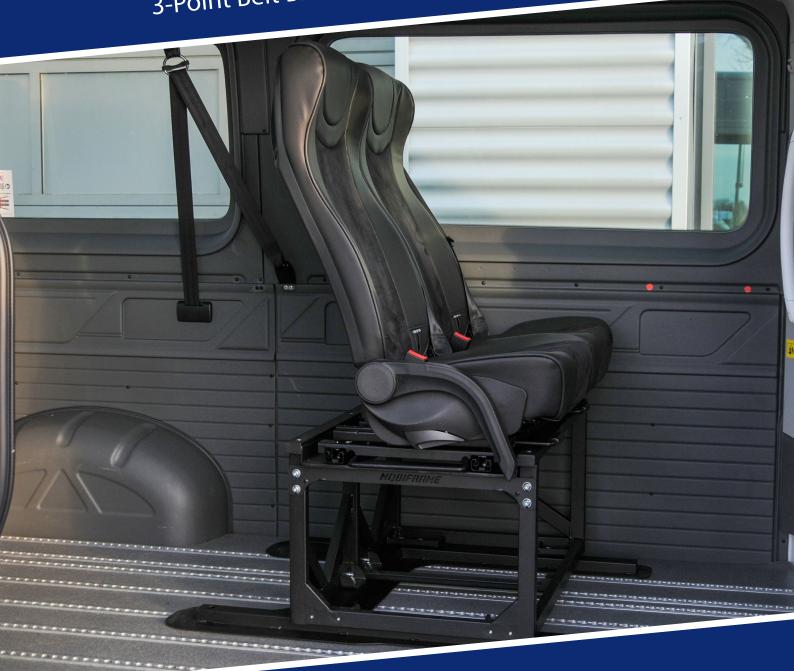

3-Point Belt Bracket - 2-Seater frame for van conversion

PRODUCT OVERVIEW

### For flexible vehicle design.

Our lightweight belt brackets provide space for two passengers and are equipped with secure 3-point seat belts. Depending on the model, they also feature adjustable headrests and ISOFIX anchor points for maximum comfort and safety. The seat frames are specifically designed for installation in the second row. Thanks to the easy and quick assembly on a mounting plate, there are virtually no limits to the positioning of the 2-seater bench.

All models have been tested and approved based on the latest UN/ECE regulations for M1 and M2 vehicles (partially also for N1 and N2 vehicles). This includes ECE R14 and R145, which are part of the framework directive 2007/46/EC.