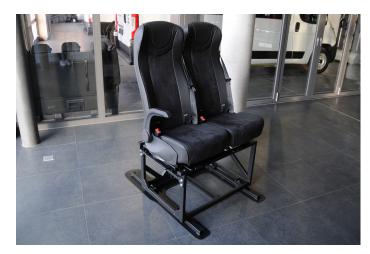

# Highlights of the 3-Point Belt Bracket Advanced

The 3-point belt bracket Advanced impresses with innovative features and sets new standards for comfort. Say goodbye to uncomfortable and rigid seating solutions in your camper van!

The belt bracket Advanced easily adapts to your needs: The seats can be shifted sideways, as well as forward and backward on the frame. This allows your passengers to enjoy a comfortable ride with plenty of space and freedom of movement.

Once you arrive at the campsite, the seats can be quickly pushed together, ensuring that your camper van remains fully functional. The thoughtful design is completed with an adjustable backrest, guaranteeing maximum comfort.