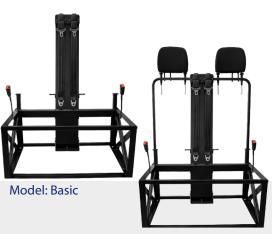

#### **BELT BRACKET BASIC & TOP**

- Lightweight construction made of high-strength steel
- Tested according to ECE requirements for M1 and N1 vehicles
- 3-point seat belts and ISOFIX
- Model Top: With adjustable headrests
- Includes height adjustment set (120 mm)
- Optional: Seat cushion set with or without cover