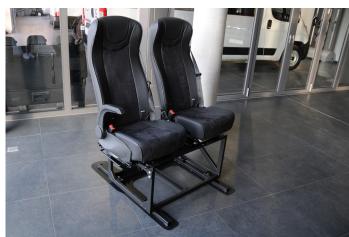

# Highlights of the 3-Point Belt Bracket Advanced

The 3-point belt bracket Advanced impresses with innovative features and sets new standards for comfort. Say goodbye to uncomfortable and rigid seating solutions in your camper van!

The belt bracket Advanced easily adapts to your needs: The seats can be shifted sideways, as well as forward and backward on the frame. This allows your passengers to enjoy a comfortable ride with plenty of space and freedom of movement.

Once you arrive at the campsite, the seats can be quickly pushed together, ensuring that your camper van remains fully functional. The thoughtful design is completed with an adjustable backrest, guaranteeing maximum comfort.