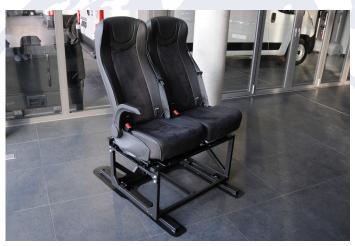

# Highlights of the 3-Point Belt Bracket Advanced

The 3-point belt bracket Advanced impresses with innovative features and sets new standards for comfort. Say goodbye to uncomfortable and rigid seating solutions in your camper van!

The belt bracket Advanced easily adapts to your needs: The seats can be shifted sideways, as well as forward and backward on the frame. This allows your passengers to enjoy a comfortable ride with plenty of space and freedom of movement.

Once you arrive at the campsite, the seats can be quickly pushed together, ensuring that your camper van remains fully functional. The thoughtful design is completed with an adjustable backrest, guaranteeing maximum comfort.