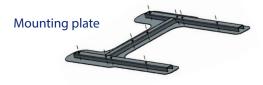

### **3-Point Belt Bracket Light**

Easy and flexible installation in the vehicle thanks to a special mounting plate. The included mounting kit contains all the necessary fastening materials for quick and easy installation.

Easy and flexible installation in the vehicle thanks to a special mounting plate. The included mounting kit contains all the necessary fastening materials for quick and easy installation.